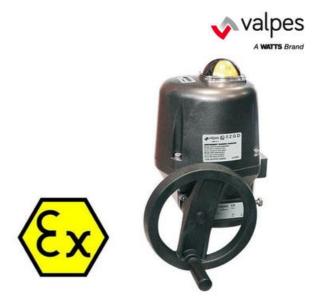

## PRODUCT DESCRIPTION

;

The VSX is an IP68 rated ATEX certified, quarter turn electric actuator, with aluminium housing and aluminium cover. It has a manual override by an external shaft or hand wheel in torques of 100 Nm, 150 Nm and 300 Nm. The actuator is built in accordance with CE-ROHS-REACH directives. Suitable for various Oil and Gas applications. Available in Failsafe and Modulating/Positioning.